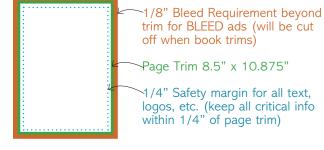

### **Ad Dimensions**

#### **Bleed Ads:**

Full Page8.75" x 11.125" (includes add'l 1/8" that will be trimmed) Spread17.25" x 11.125" (includes add'l 1/8" that will be trimmed)

#### Non-BLeeds Ads:

| Non Beecas / las.                                |
|--------------------------------------------------|
| Full Page (non-bleed, Live Area) 7.375" x 9.812" |
| Spread (non-bleed)16.875" x 9.875"               |
| 2/3 Page—Vertical4.75" x 9.875"                  |
| 1/2 Page—Horizontal7.375" x 4.812"               |
| 1/2 Page—Vertical                                |
| 1/3 Page—Square4.75" x 4.812"                    |
| 1/3 Page—Vertical2.375" x 9.875"                 |
| 1/4 Page3.562" x 4.812"                          |
| MAGAZINE PAGE SIZE8.5" x 10.875"                 |