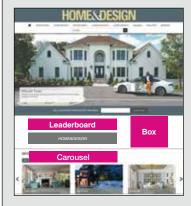

### 25,000 unique visitors monthly

| Description                                | Location                           | Rate Unit                           | Rate*                   | Pkg. Buy 6                    |
|--------------------------------------------|------------------------------------|-------------------------------------|-------------------------|-------------------------------|
| <b>Leaderboard</b><br>728x90/RGB/72ppi     | Home Page<br>Articles<br>Resources | Per Month<br>Per Month<br>Per Month | \$450<br>\$250<br>\$300 | \$2,000<br>\$1,200<br>\$1,500 |
| <b>Box Ad</b><br>300x250/RGB/72 ppi        | Home Page<br>Articles<br>Resources | Per Month<br>Per Month<br>Per Month | \$500<br>\$300<br>\$350 | \$2,500<br>\$1,500<br>\$1,800 |
| Category Carousel<br>400x600/RGB/150 ppi   | Home Page & Articles               | Two<br>Months                       | \$600                   | \$3,000                       |
| <b>Spotlight</b><br>300x164/RGB/72ppi      | Articles<br>Resources              | Per Month<br>Per Month              | \$200<br>\$250          | \$1,000<br>\$1,200            |
| FIND A PRO Listing 600x400 pixels, 150 ppi | Resources                          | Monthly                             | \$95                    | \$450                         |

#### WWW.HOMEANDDESIGN.COM

- Leaderboard
- Box AD
- Category

#### CHOOSE HOME PAGE, CATEGORY OR PRO PAGES